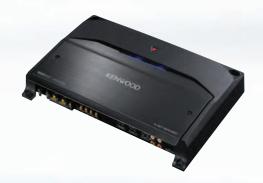

# IMMERSE YOURSELF ► FEEL THE POWER

The 2009 Kenwood amplifiers are the powerful solution for upgrading your car audio system. Experience the reliability of our Thermal Management System as it instantaneously controls amplitude and ensures uninterrupted sound reproduction when high output drives up temperatures. Experience the luxury of choice afforded by Kenwood's compact engineering. With our new X series, you not only have the smallest amplifiers in their class, but also the freedom to choose a truly powerful and reliable amplifier and install it in space previously not possible.