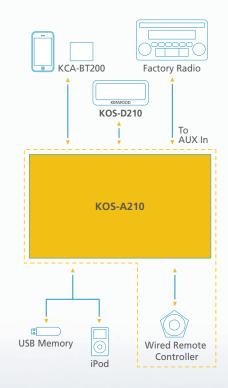

# **CAR PORTAL**

Have you ever wished to improve your in-car audio experience? Just because your factory radio is difficult to remove, doesn't mean that you cannot expand your system and have the ultimate technology and sound quality. Kenwood's Car Portal System offers exciting multimedia functions including a new GUI, and high speed control of your iPod and other USB Mass Storage devices. Kenwood is proud to introduce its latest line of Car Portal systems which provide the best solution for upgrading factory integrated systems.

## KOS-A210

KOS-A210 turns an ordinary radio with an RDS tuner into an interactive unit. Use the USB port to play an iPod and iPhone, or to connect a USB Mass Storage device. A unique wired remote controller gives you iPod-like music and source selection capability, and Variable Colour Illumination allows you to customise the look of the control wheel to match dashboard lighting.