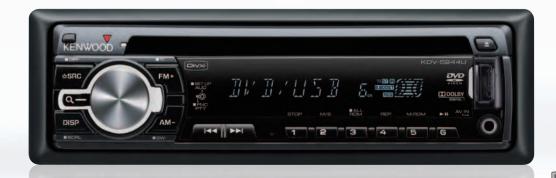

# KDV-5244U

Packed with the most advanced audio technology, the built-in Sound Excellence DSP lets you create the ultimate sound field for your car. Front AV Input/USB expands your music library with easy connection and access to media on your iPod/iPhone and other media player devices.

\*Optional unit KCA-BT200 is required for iPhone connectivity through Bluetooth

DVD Receiver with Front A/V Input