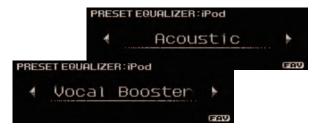

#### iPod EQ

22 iPod EQ preset curves fine-tune the sound from iPod sources for unprecedented sound quality.

**Acoustic** Hip-Hop Rock **Bass Booster Small Speakers** Jazz Spoken Word **Bass Reducer** Latin Classical Loudness **Treble Booster Treble Reducer Dance** Lounge Deep Piano **Vocal Booster** Electronic Pop Flat R&B