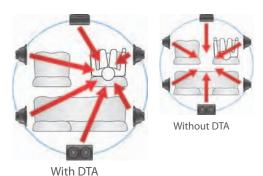

#### DTA (DIGITAL TIME ALIGNMENT)

Unlike the speakers in a home audio system, you are not free to adjust the position of speakers in your vehicle. This restriction on the positional relationship between the speakers and listener will often result in an unnatural sound field. DTA adjusts the time taken by the sound output of each speaker to reach the listener's ears. By synchronising the timing of sounds from different speakers, DTA creates a more natural sound field.

With DTA