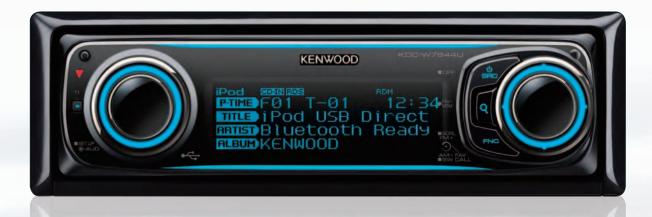

# KDC-W7644UY

In addition to its quality look, KDC-W7644UY features Sound Excellence DSP to control your in-car sound field as you like. Furthermore, the attractive Variable Illumination and display enhance your listening space even more.

#### **VARIABLE ILLUMINATION & DISPLAY**

A wide palette of colours are available using Variable Colour illumination and display which allows you to customise your CD receiver to your taste. This function also makes it easier to match the CD Receiver to a vehicle's interior lighting colour.

#### 5 LINE DISPLAY

5 Line Full Dot

The 5 line mono dot LCD display can show 5 lines of text, plus icon graphics. Together with the Multi Control Wheel you can easily find the music you want from playlists of digital audio players such as an iPod. Models with Bluetooth can also display phone numbers from your phone book. In addition, while you are playing music the display shows information such as album and artist's name, plus additional useful information such as current time and spec analyser data.