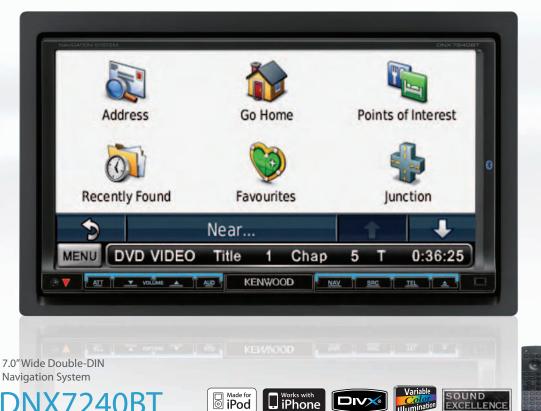

V

Featuring Bluetooth connectivity, Variable Illumination and a wide monitor, this high performance and reasonably priced model integrates a new navigation system with TMC to help you avoid traffic congestion on the road ahead. And under any road conditions, you enjoy superb audio quality with the new built-in Sound Excellence DSP.