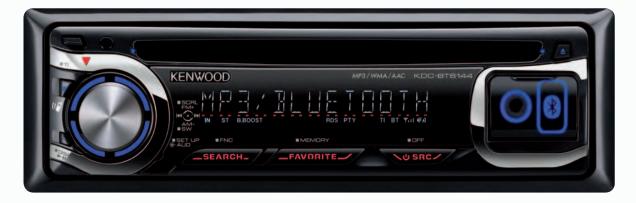

# KDC-BT6144Y

With an outstanding design quality, KDC-BT6144Y features Bluetooth Wireless technology for "Hands Free" cellular phone communication. In addition, you can preset 5 radio stations or phone numbers to the favorite memory function, while front AUX Input allows you to hook up a portable audio player.

<sup>\* &</sup>quot;Hands Free" Capability Only. Not Compatible with Music Playback

Multimedia

AAC/WMA/MP3/CD Receiver with iPod Control