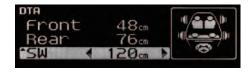

#### DTA (DIGITAL TIME ALIGNMENT)

Unlike the speakers in a home audio system, you are not free to adjust the position of speakers in your vehicle. This restriction on the positional relationship between the speakers and listener will often result in an unnatural sound field. DTA adjusts the time taken by the sound output of each speaker to reach the listener's ears. By synchronising the timing of sounds from different speakers, DTA creates a more natural sound field.

#### **DIGITAL TIME ALIGNMENT**

Synchronising the timing of sounds from the different speakers located at varying distance in the car cabin, Digital Time Alignment optimises the sound stage for the ultimate listening experience.