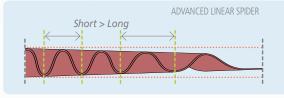

| 4 ohms    | 28Hz-25kHz         | 280g          | 77mm           |
| KFC-M1632A | 160mm  | 260W       | 35W         | 91dB/W/m    | 4 ohms    | 35Hz-25kHz         | 150g          | 43mm           |

# **E-SERIES**

# AGGRESSIVE GRILLE DESIGN

A unique V-shaped grille, with various surface-processing techniques enhance the attractive design, giving the E-Series speakers an aggressive new look.

Advanced Linear SPIDER

This improved Linear Spider system has a smaller roll at its core with a more gradual roll toward the outside. This results in faster travel of low frequency sound and better absorption of vibrations caused by high frequencies, thereby contributing to an overall response improvement. In addition, the roll is angled for better dispersion of vibration making it more durable.





**NEW** Diaphragm

Putting a priority on the quality of the woofer's upper range response, the new E Series speakers feature a 44-degree cone angle, 10% steeper than the previous models. This results in improved high frequency output.







KFC-E1762

170mm 3-way Flush Mount Speaker

KFC-E1362

130mm 3-way Flush Mount Speaker

KFC-E1062 PEAK Power

100mm 3-way Flush Mount Speaker

PEAK Power ◀120w▶

**NEW** Diaphragm

Midrange

- 170mm P.P. Injection Cone Woofer
- 35mm P.E.I. Balanced Dome Midrange

• 12mm Ceramic Tweeter



**NEW** Diaphragm

Woofer Midrange

- 130mm P.P. Injection Cone Woofer
- 30mm P.E.I. Balanced Dome Midrange • 12mm Ceramic Tweeter

**NEW** Diaphragm

Midrange

- 100mm P.P. Injection Cone Woofer
- 30mm P.E.I. Balanced Dome Midrange

• 12mm Ceramic Tweeter



KFC-