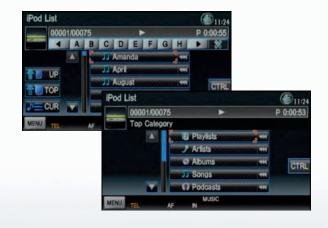

#### **SEARCH FUNCTION**

Alphabetical search lets users enter alphanumeric strings and quickly find music by album name, artist name, genre, or title list on the iPod and USB (SD) playlist screen. Even better, you can search your phonebook using the first numeral of the phone number.

# iPod Friendly Functions

Dual Search combines Alphabet Search and Skip Search for even faster access to the song you are looking for.

#### **ALPHABET SEARCH**

Alphabetical Search accelerates song searches by easily finding album name, artist name, genre, or title alphabetically.

#### **SKIP SEARCH**

Skip Search jumps through the files in pre-determined steps (0.5%, 1.0%, 5.0% and 10.0%) within the selected alphabet letter to provide faster access to the song that you are looking for.

#### **RELATED SEARCH**

In this mode, users can easily find music by the same artist or composer of the currently played song.