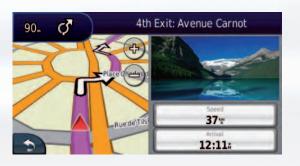

#### STREET NAME FINDER

When you touch a location, the street name pops up. You can easily find the street that you are searching for.

\*1 - For DNX9240BT and DNX7240BT only

#### 360° ROTATING VIEW

When you are in a 3D mode, and press rotation button, the map starts to rotate. You will find this function handy when you want to change your direction, or to know what's around your recent position.