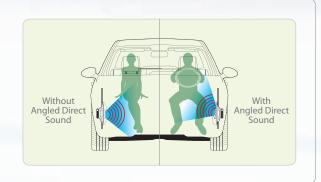

# START LISTENING ► HEAR THE CLARITY

Kenwood amplifier and speaker systems have long been the choice of people who know audio. And this year is no exception. With a new, sleek speaker grill design and the smallest amplifiers in their class, Kenwood again seduces the hearts of the car-audiophile.