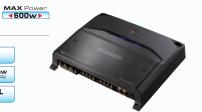

| •       | -       | (W)235x(H)52x(D)192 |
| ı     |          |                                                    |          |              |          |            |                              |                              |         |         |                     |

Class D Mono Power Amplifier

# KAC-9104D

MAX Power **◀1800w**▶





MAX Power







MAX Power

MAX Power

#### KAC-8104D

Class D Mono Power Amplifier





#### KAC-7204

Stereo/Bridgeable Power Amplifier

| Bass <b>BOOST</b> | Variable<br>H.P.F. |
|-------------------|--------------------|
| Variable          | NEW AIRFLOW        |
| L.P.F.            | SYSTEM             |
| 2 OHM             | SP LEVEL           |
| CAPABILITY        | INPUT              |



#### KAC-8404

4/3/2 Channel Power Amplifier







#### KAC-7404

4/3/2 Channel Power Amplifier

| H.P.F.     | Variable<br>L.P.F. |
|------------|--------------------|
| 2 OHM      | SP LEVEL           |
| CAPABILITY | INPUT              |



#### KAC-6404

4/3/2 Channel Power Amplifier





MAX Power



#### KAC-6104D

Class D Mono Power Amplifier

| DIGITAL AMP | Variable<br>L.P.F. |
|-------------|--------------------|
| 2 OHM       | SP LEVEL           |
| CAPABILITY  | INPUT              |





#### KAC-5204

MAX Power ◀350w▶ Stereo/Bridgeable Power Amplifier







#### KAC-6203

Stereo/Bridgeable Power Amplifier

| L.P.F.   | 2 OHM<br>CAPABILITY |
|----------|---------------------|
| SP LEVEL |                     |



### BASS EXPANDER (KAC-6104D)

#### - BassExpander

The Bass Expander circuit is installed. The gain of AMP incr