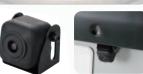

#### CCD-2000

Rear View Colour CCD Camera

- 1/4 inch Colour CCD Camera
- Number of Pixel: 270,000 pixels (High sensitivity)
- Waterproof Chassis
- Lens : wide angle, focal length f = 1.7mm F value 3.5
- Angle of View: Horizontal approx. 130° Vertical approx.100°
- Flexible Mount Base Unit
- Switchable by Reverse Line
- Protection for High Voltage
- Camera unit Dimensions:
   (W) 27mm (H) 27mm (D) 26mm