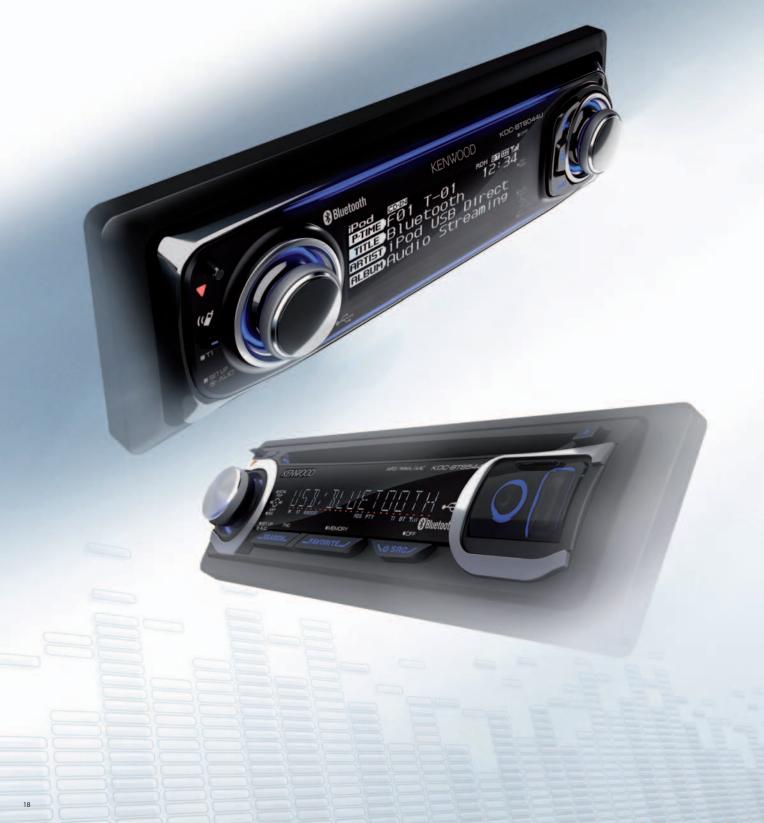

#### **EMOTIONAL ILLUMINATION EFFECT**

Turn the car audio system on or off, turn the volume up or down or perform virtually any operation, and the illumination slowly blinks as if emotionally responding to your interaction. Visually transforming your car interior into a dramatic stage, the KDC-BT8044UY and KDC-W7144UY introduce a new sensory dimension to car audio with "Emotional Illumination Effect".

#### 5 LINE DISPLAY

5 Line Full Dot

The 5 line mono dot LCD display can show 5 lines of text, plus icon graphics. Together with the Multi Control Wheel you can easily find the music you want from playlists of digital audio players such as an iPod. Models with Bluetooth can also display phone numbers from your phone book. In addition, while you are playing music the display shows information such as album and artist's name, plus additional useful information such as current time and spec analyser data.