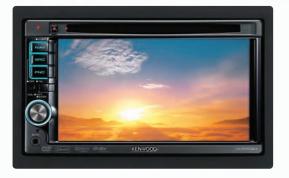

The flagship of Kenwood's 2009 multimedia lineup features navigation system, iPhone, iPod and Bluetooth connectivity with a wide VGA monitor. It's the ideal multimedia unit for users who want the most advanced car entertainment system in a sleek compact body.