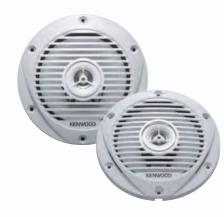

#### **SPECIFICATIONS**

| MODEL       | SIZE  | PEAK POWER | RATED POWER | SENSITIVITY | IMPEDANCE | FREQUENCY RESPONSE | MAGNET WEIGHT | MOUNTING DEPTH |
|-------------|-------|------------|-------------|-------------|-----------|--------------------|---------------|----------------|
| KFC-1652MRW | 160mm | 150W       | 30W         | 86dB/W/m    | 4 ohms    | 60Hz-20kHz         | 280g          | 61.5mm         |