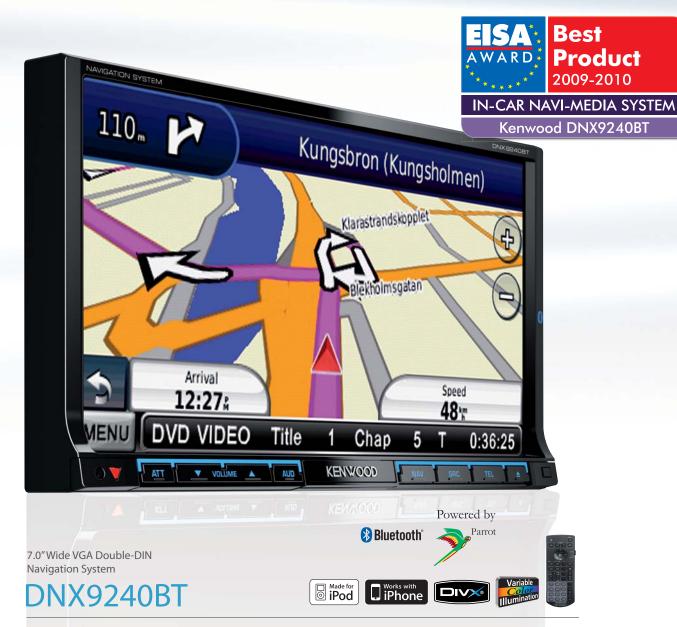

The flagship of Kenwood's 2009 multimedia lineup features navigation system, iPhone, iPod and Bluetooth connectivity with a wide VGA monitor. It's the ideal multimedia unit for users who want the most advanced car entertainment system in a sleek compact body.