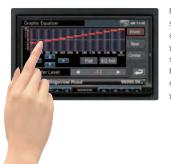

#### **GRAPHIC EQUALISER**

In Preset Mode, you can select one of the 6 preset equaliser curves including ROCK and POP. Choose the User Mode to fine tune front and rear channels individually according to your preferences and compensate for tonal differences between the front and rear speakers arising from installation positions and size. The result is a natural audio reproduction environment and enhanced listening enjoyment for you.

Easily customise your settings with the wave of a finger! Just by running your finger along the touch screen panel, the Graphic Equaliser will follow your movement to easily tune your audio settings.

<sup>13</sup> Band EQ for DNX9240BT, DDX8024BT only 5 Band EQ for DNX7240BT only