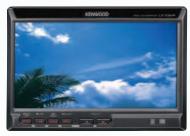

The flagship of Kenwood's 2009 multimedia lineup features navigation system, iPhone, iPod and Bluetooth connectivity with a wide VGA monitor. It's the ideal multimedia unit for users who want the most advanced car entertainment system in a sleek compact body.