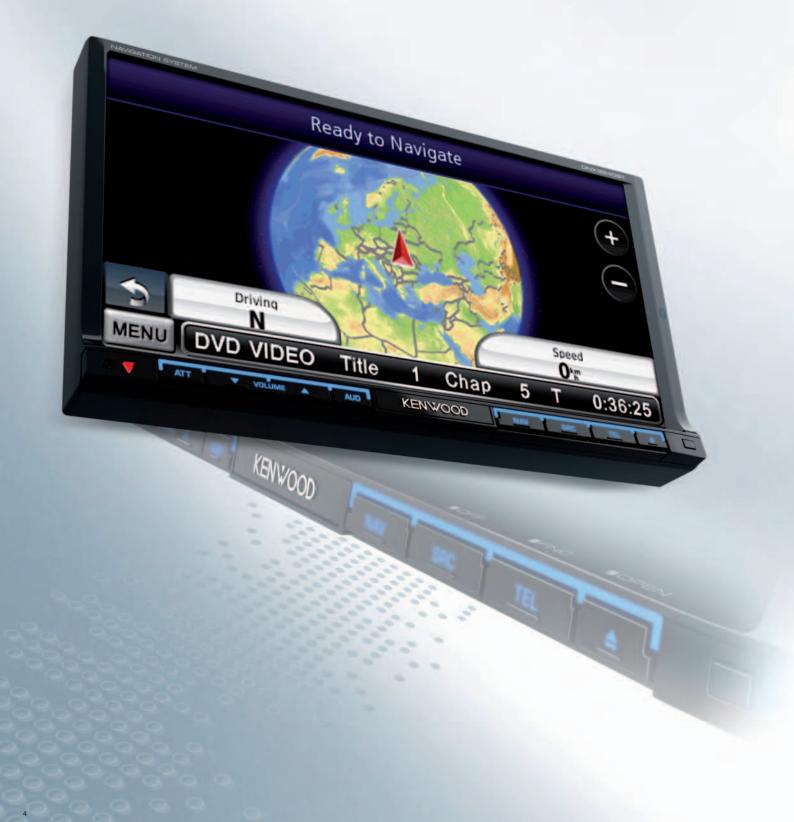

# **NAVIGATION**

Kenwood navigation systems show you the way to your destination as well as all the information you need along the way. Powered by Garmin's cutting-edge navigation technologies, the new navigation system lineup can connect with any Kenwood touch screen product, making operation even easier while offering a clear, sharp display of maps for mistake-free navigation.

The flagship of Kenwood's 2009 multimedia lineup features navigation system, iPhone, iPod and Bluetooth connectivity with a wide VGA monitor. It's the ideal multimedia unit for users who want the most advanced car entertainment system in a sleek compact body.