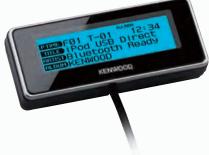

# **KOS-D210**

Using a compact multi-line text LCD display KOS-D210 shows up to 5 lines of information. To top it off, this LCD has Variable Colour Illumination to easily match your interior.

Advanced Integration AV controller