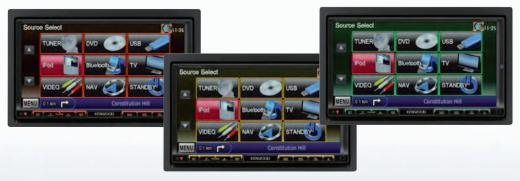

Skin Change

of the dynamic Graphic User Interface with a stunning design at the touch of a button.

#### SKIN CHANGE

Kenwood's new visual system offers users a choice of 3 "skin" graphics (3D, Fire and Metal), in order to match your mood or your car interior. For your convenience there is an SKIN button on the top menu to easily transform the look