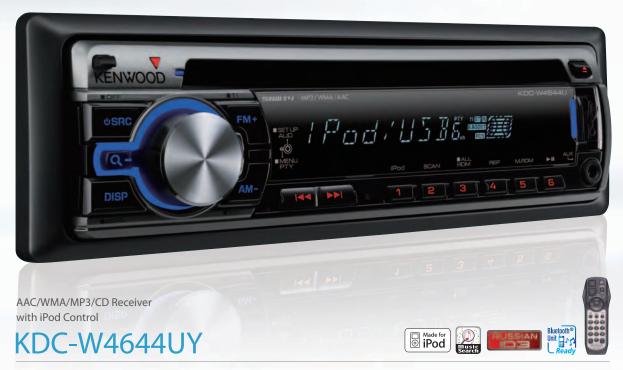

<sup>\*</sup>Optional unit KCA-BT200 is required for iPhone connectivity through Bluetooth

Now, you can enjoy your entire music collection on an iPod thanks to the iPod Direct connection feature. With iPod friendly search function, such as alphabet search and skip search, you will never find a CD receiver more advanced than KDC-W4644UY. To top it off, you can go for Bluetooth wireless connection by simply adding KCA-BT200.

\*UGY Model Image Displayed

AAC/WMA/MP3/CD Receiver with USB Interface

AAC/WMA/MP3/CD Receiver with USB Interface