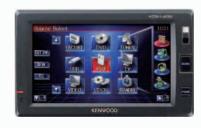

# **NAVIGATION**

Kenwood navigation systems show you the way to your destination as well as all the information you need along the way. Powered by Garmin's cutting-edge navigation technologies, the new navigation system lineup can connect with any Kenwood touch screen product, making operation even easier while offering a clear, sharp display of maps for mistake-free navigation.