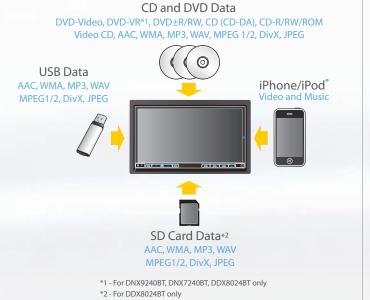

# SEAMLESS COMPATIBILITY WITH MEDIA AND CODEC DIVERSITY

The Kenwood vision for a world of seamless entertainment revolves around a core PC/digital audio player. In order to make this world a reality, compatibility with the huge and growing variety of media and codecs is essential. While aggressively enhancing media and codec compatibility with every new generation, Kenwood also endeavours to improve the quality of reproduction from all sources. The result is a range of media compatibility and a level of audio quality constantly ranked among the highest in the industry.

#### iPod iPhone PLAYBACK

For quality playback of video or music stored in an iPod or iPhone, the optional cable KCA-iP301V enables easy connection to Kenwood's Multimedia headunits via a USB 2.0 Direct connection for full speed data transfer and the ultimate in operational convenience. In addition, KCA-iP301V doubles as a battery charger for your iPod.

#### SD PLAYBACK

Play music files (AAC/WMA/MP3/WAV), movie files (MPEG1,2/DivX), and photo files (JPEG) stored on SD cards with the SD Function featured in the new DDX8024BT. On your next trip, snap a photo with your digital camera, insert the SD Card in the slot and share the moment with everyone in the car on the headunit display or on an optional rear monitor.