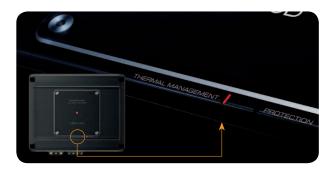

# Durability & Reliability THERMAL MANAGEMENT SYSTEM (KAC-X1D/KAC-X4D)

Under high output, internal amp temperatures rapidly rise, and protection circuits are activated. Conventional protection systems shut down the amp to prevent damage, but Kenwood's Thermal Management System can maintain the output signal profile while detecting and suppressing the temperature increase, successfully improving uninterrupted enjoyment of music reproduction while extending the life of components.