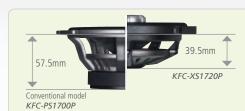

## Compact Size SMART DESIGN & PERFORMANCE (KAC-X1D/KAC-X4D)

As the smallest amplifiers in their class in the world, KAC-X1D and KAC-X4D overcome thermal radiation issues inherent to compact amplifiers and pack powerful Kenwood technology into a small form that enables installation in tight locations previously restricted to lower performance amps. This is ideal for users who do not wish to sacrifice trunk space or prefer stealth installation.