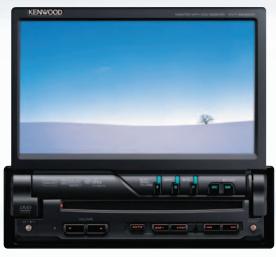

### KVT-524DVD

Kenwood engineering not only integrates a powerful amplifier, a highquality display and a DVD drive in a compact body, but also includes easy iPhone and iPod connectivity.