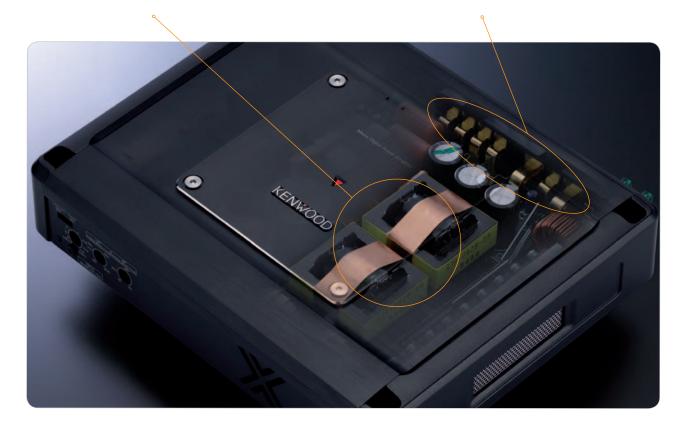

Kenwood includes a newly adopted choke coil for achievement of dynamic sound and powerful bass. The transformers supply power separately to the positive load and negative load, thereby stabilising the power supply. DUAL  $\Sigma$  DRIVE derives from the shape of a speaker driven by two amplifiers with a feedback circuit. The new KAC-X1D provides a bridged output free of the noise tolerance caused by power supply fluctuation since there is no pumping phenomena.

# Durability & Reliability THERMAL MANAGEMENT SYSTEM (KAC-X1D/KAC-X4D)

Under high output, internal amp temperatures rapidly rise, and protection circuits are activated. Conventional protection systems shut down the amp to prevent damage, but Kenwood's Thermal Management System can maintain the output signal profile while detecting and suppressing the temperature increase, successfully improving uninterrupted enjoyment of music reproduction while extending the life of components.