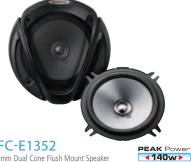

#### **SPECIFICATIONS**

| MODEL       | SIZE  | PEAK POWER | RATED POWER | SENSITIVITY | IMPEDANCE | FREQUENCY RESPONSE | MAGNET WEIGHT | MOUNTING DEPTH |
|-------------|-------|------------|-------------|-------------|-----------|--------------------|---------------|----------------|
| KFC-1652MRW | 160mm | 150W       | 30W         | 86dB/W/m    | 4 ohms    | 60Hz-20kHz         | 280g          | 61.5mm         |