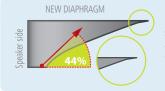

# START LISTENING ► HEAR THE CLARITY

Kenwood amplifier and speaker systems have long been the choice of people who know audio. And this year is no exception. With a new, sleek speaker grill design and the smallest amplifiers in their class, Kenwood again seduces the hearts of the car-audiophile.