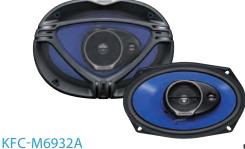

or Mid-range and tweeter drivers is slanted to direct mid-high range frequencies towards passengers' ears and deliver clearer, more directional sound with less loss. The drivers are slanted to the very limit of a 5-degree angle and the tweeters only slightly project.





6"x 9" 5-way Flush Mount Speaker

# KFC-M6952A

PEAK Power



# Angled Direct

# Woofer

- 6"x9" P.P. Injection Cone Woofer Midrange
- 70mm Water resistance Cone Midrange

## Tweeter

- 20mm P.E.I. Balanced Dome Tweeter
- 12mm P.E.I. Dome Super Tweeter
- 10mm Ceramic Super Tweeter



6"x 9"4-way Flush Mount Speaker

# KFC-M6942A

**PEAK** Power **∢**450w▶

# Angled Direct

## Woofer

- 6"x9" P.P. Injection Cone Woofer
- 70mm Water resistance Cone Midrange

- 20mm P.E.I. Balanced Dome Tweeter
- 20mm Ceramic Super Tweeter



6"x 9"3-way Flush Mount Speaker



- 6"x9" P.P. Injection Cone Woofer
- 50mm Water resistance Cone Midrange
- 20mm P.E.I. Balanced Dome Tweeter



KFC-M1632A 160mm 3-way Flush Mount Speaker

PEAK Power

# Angled Direct

## Woofer

- 160mm P.P. Injection Cone Woofer
- 40mm Water resistance Cone Midrange
- 20mm P.E.I. Balanced Dome Tweeter

| MODEL      | SIZE   | PEAK POWER | RATED POWER | SENSITIVITY | IMPEDANCE | FREQUENCY RESPONSE | MAGNET WEIGHT | MOUNTING DEPTH |
|------------|--------|------------|-------------|-------------|-----------|--------------------|---------------|----------------|
| KFC-M6952A | 6"x 9" | 500W       | 90W         | 93dB/W/m    | 4 ohms    | 28Hz-30kHz         | 510g          | 78mm           |
| KFC-M6942A | 6"x 9" | 450W       | 80W         | 93dB/W/m    |