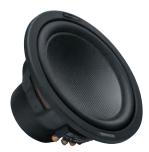

#### **SPECIFICATIONS**

| MODEL       | SIZE  | PEAK POWER | RATED POWER | SENSITIVITY | IMPEDANCE | FREQUENCY RESPONSE | MAGNET WEIGHT | MOUNTING DEPTH |
|-------------|-------|------------|-------------|-------------|-----------|--------------------|---------------|----------------|
| KFC-1652MRW | 160mm | 150W       | 30W         | 86dB/W/m    | 4 ohms    | 60Hz-20kHz         | 280g          | 61.5mm         |