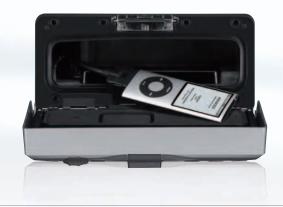

#### **iPod AND USB CONNECTIVITY**

The KMR-700U is unique in that it features two USB ports for connecting an iPod and USB audio device to the headunit, allowing full control and continuous enjoyment of your favourite songs. What's more, you never have to worry about your precious devices getting wet any more as the KMR-700U has a compartment behind the front panel where valuable music sources can be stored.