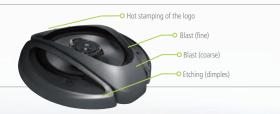

4 ohms    | 28Hz-25kHz         | 280g          | 77mm           |
| KFC-M1632A | 160mm  | 260W       | 35W         | 91dB/W/m    | 4 ohms    | 35Hz-25kHz         | 150g          | 43mm           |

# **E-SERIES**

# AGGRESSIVE GRILLE DESIGN

A unique V-shaped grille, with various surface-processing techniques enhance the attractive design, giving the E-Series speakers an aggressive new look.

Advanced Linear SPIDER

This improved Linear Spider system has a smaller roll at its core with a more gradual roll toward the outside. This results in faster travel of low frequency sound and better absorption of vibrations caused by high frequencies, thereby contributing to an overall response improvement. In addition, the roll is angled for better dispersion of vibration making it more durable.





**NEW** Diaphragm

Putting a priority on the quality of the woofer's upper range response, the new E Series speakers feature a 44-degree cone angle, 10% steeper than the previous models. This results in improved high frequency output.







KFC-E1762

170mm 3-way Flush Mount Speaker

KFC-E1362

130mm 3-way Flush Mount Speaker

KFC-E1062 PEAK Power

100mm 3-way Flush Mount Speaker

PEAK Power ◀120w▶

**NEW** Diaphragm

Midrange

- 170mm P.P. Injection Cone Woofer
- 35mm P.E.I. Balanced Dome Midrange

• 12mm Ceramic Tweeter



**NEW** Diaphragm

Woofer Midrange

- 130mm P.P. Injection Cone Woofer
- 30mm P.E.I. Balanced Dome Midrange • 12mm Ceramic Tweeter

**NEW** Diaphragm

Midrange

- 100mm P.P. Injection Cone Woofer
- 30mm P.E.I. Balanced Dome Midrange

• 12mm Ceramic Tweeter



KFC-E1