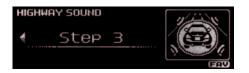

#### **HIGHWAY SOUND**

Compensating for annoying highway noise, Kenwood's Highway-Sound solution improves audio quality with a choice of 3 modes to restore the full enjoyment of even the most subtle nuances of your music.