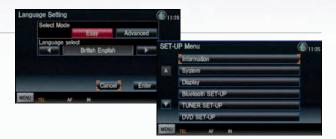

#### **MULTI-LANGUAGE TEXT**

Kenwood's Multimedia headunits support multiple languages such as English, French, German, Italian, Spanish, Portuguese, Dutch, Greek, Turkish, Russian, Arabic, Chinese, Hebrew, Persian, and Thai on your basic menus. Furthermore, it supports tag information stored in your iPod or USB devices for all the above language.