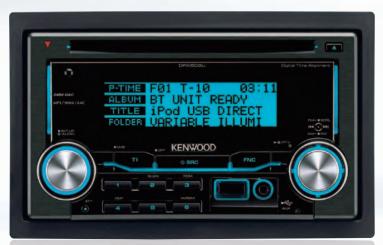

# GET CONNECTED ► ENJOY IT ALL

In 2009 Kenwood brings "zen" into multimedia entertainment with systems that make you one with the universe of your entertainment. Experience seamless connectivity for all your devices and media in a new lineup of 7" and 6.1" headunits with vibrant Variable Illumination. With simplified operation of all your audio-visual options, your fingers know the way with a just glance, while your attention stays one with the road. The improved performance of the new Kenwood lineup of headunits will enhance your multimedia experience more than ever before.

The flagship of Kenwood's 2009 multimedia lineup features navigation system, iPhone, iPod and Bluetooth connectivity with a wide VGA monitor. It's the ideal multimedia unit for users who want the most advanced car entertainment system in a sleek compact body.