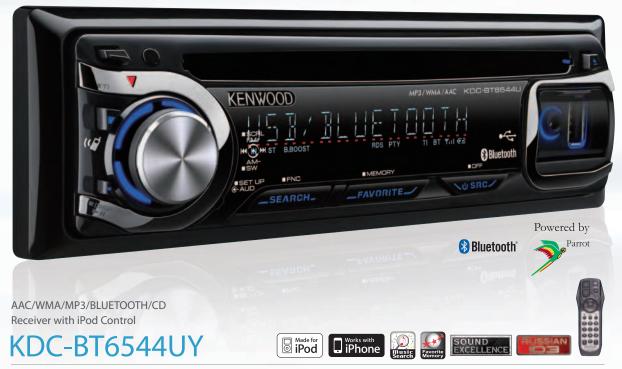

If you want to get greedy for both iPod and Bluetooth connection, discover the outstanding technology of KDC-BT6544UY. Featuring an AUX and USB interface along with Sound Excellence DSP, this unit offers top-end sound performance to expand your in-car experience even further.

<sup>\* &</sup>quot;Hands Free" Capability Only. Not Compatible with Music Playback

AAC/WMA/MP3/BLUETOOTH/CD Receiver