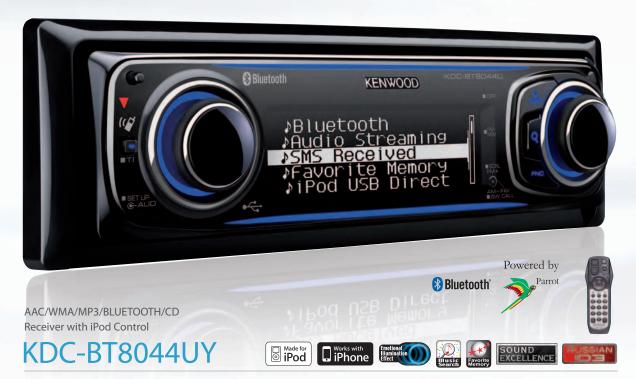

AAC/WMA/MP3/CD Receiver with iPod Control

# C-W7144UY

With an eye-catching illumination effect, KDC-W7144UY is the best choice to expand your iPod music library with higher sound quality. Even better, the 5 Line LCD display offers a smooth, convenient music browsing. If you wish to connect an additional amplifier, 2 Preout with 2.5V is ready for it.

#### **EMOTIONAL ILLUMINATION EFFECT**

Turn the car audio system on or off, turn the volume up or down or perform virtually any operation, and the illumination slowly blinks as if emotionally responding to your interaction. Visually transforming your car interior into a dramatic stage, the KDC-BT8044UY and KDC-W7144UY introduce a new sensory dimension to car audio with "Emotional Illumination Effect".

#### 5 LINE DISPLAY

5 Line Full Dot

The 5 line mono dot LCD display can show 5 lines of text, plus icon graphics. Together with the Multi Control Wheel you can easily find the music you want from playlists of digital audio players such as an iPod. Models with Bluetooth can also display phone numbers from your phone book. In addition, while you are playing music the display shows information such as album and artist's name, plus additional useful information such as current time and spec analyser data.

#### **RUSSIAN ID3**

In addition to the default English display, Kenwood head units can display Russian support tag information stored in iPods or USB devices as well.

<sup>\*</sup>Optional unit KCA-BT200 is required for iPhone connectivity through Bluetooth