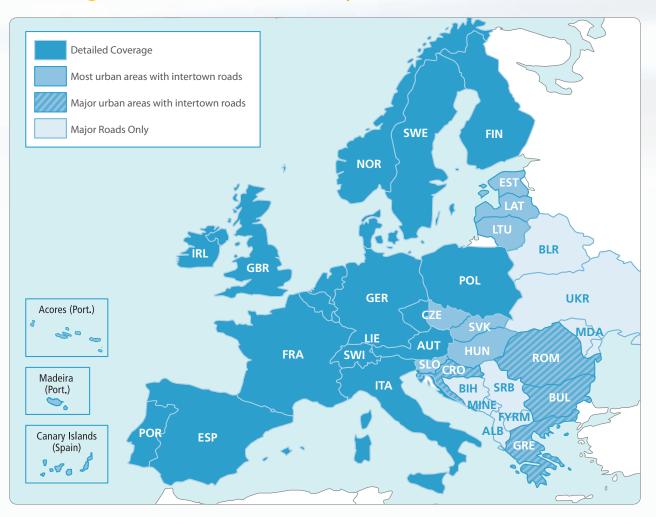

#### MAP DATA COVERAGE

Kenwood navigation systems store detailed road data for virtually all of Europe. The 34 countries covered include Andorra, Austria, Belgium, Bulgaria, Croatia, The Czech Republic, Denmark, Estonia, Finland, France, Germany, Gibraltar, Greece, Hungary, Italy, Latvia, Lithuania, Liechtenstein, Luxembourg, Monaco, The Netherlands, Norway, Poland, Portugal, The Republic of Ireland, Romania, San Marino, Slovakia, Slovenia, Spain, Sweden, Switzerland, the Vatican City, and the UK. Now, you are ready to travel anywhere in Europe!