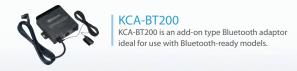

\*Optional unit KCA-BT200 is required for iPhone connectivity through Bluetooth

Background

Background Customise allows you to bring your favourite images into your car, and customise your wall paper via the USB port. Now it is possible to change the wall paper of your display to your favourite pictures or images.

 $<sup>\</sup>hbox{*Optional unit KCA-BT200 is required for iPhone connectivity through Bluetooth}$ 

\*Optional unit KCA-BT200 is required for iPhone connectivity through Bluetooth

#### **RUSSIAN ID3**

In addition to the default English display, Kenwood head units can display Russian support tag information stored in iPods or USB devices as well.

<sup>\*</sup>Optional unit KCA-BT200 is required for iPhone connectivity through Bluetooth

<sup>\*</sup>Optional unit KCA-BT200 is required for iPhone connectivity through Bluetooth

Now, you can enjoy your entire music collection on an iPod thanks to the iPod Direct connection feature. With iPod friendly search function, such as alphabet search and skip search, you will never find a CD receiver more advanced than KDC-W4644UY. To top it off, you can go for Bluetooth wireless connection by simply adding KCA-BT200.

\*Optional unit KCA-BT200 is required for iPhone connectivity through Bluetooth

DVD Receiver with Front A/V Input

 $\hbox{*} Optional\ unit\ KCA-BT200\ is\ required\ for\ iPhone\ connectivity\ through\ Bluetooth$ 

4 Line Full Dot

\*1 USB port is for iPod only

**4 LINE DISPLAY** 