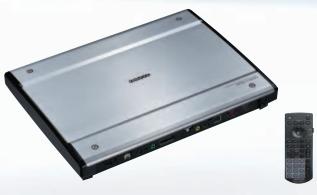

For those of you who own a boat, why not go for KMR-700U? Featuring direct iPod and iPhone connection, you will experience a high-end sound performance with System E's+ and Q-Ex while also being IPX5 compliant. Moreover, it is equipped with 4 Line LCD Display and full functions of music search. And now, you will discover the incredible performance of KMR-700U.

#### **iPod AND USB CONNECTIVITY**

The KMR-700U is unique in that it features two USB ports for connecting an iPod and USB audio device to the headunit, allowing full control and continuous enjoyment of your favourite songs. What's more, you never have to worry about your precious devices getting wet any more as the KMR-700U has a compartment behind the front panel where valuable music sources can be stored.

# KCA-RC107MR

The IPX7 compliant KCA-RC107MR is a dedicated wired remote controller for the KMR-700U that features an LCD display for control of the headunit and external devices connected to the headunit. What's more, up to three other wired remote controllers can be connected to the KMR-700U via an optional adaptor for easy multi-zone control of different music sources.