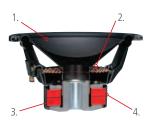

#### **SPECIFICATIONS**

| MODEL       | SIZE  | PEAK POWER | RATED POWER | SENSITIVITY | IMPEDANCE | FREQUENCY RESPONSE | MAGNET WEIGHT | MOUNTING DEPTH |
|-------------|-------|------------|-------------|-------------|-----------|--------------------|---------------|----------------|
| KFC-1652MRW | 160mm | 150W       | 30W         | 86dB/W/m    | 4 ohms    | 60Hz-20kHz         | 280g          | 61.5mm         |