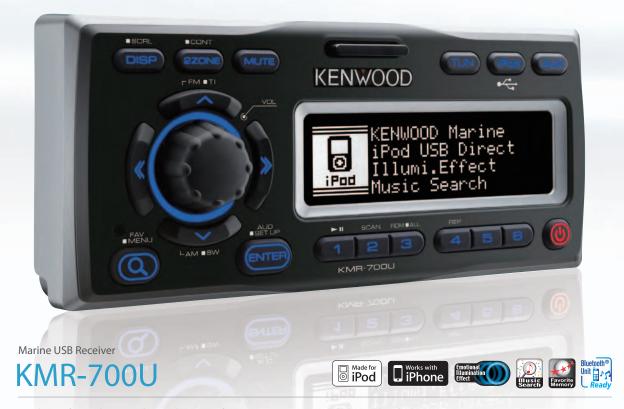

For those of you who own a boat, why not go for KMR-700U? Featuring direct iPod and iPhone connection, you will experience a high-end sound performance with System E's+ and Q-Ex while also being IPX5 compliant. Moreover, it is equipped with 4 Line LCD Display and full functions of music search. And now, you will discover the incredible performance of KMR-700U.

 $\hbox{*} Optional\ unit\ KCA-BT200\ is\ required\ for\ iPhone\ connectivity\ through\ Bluetooth$ 

4 Line Full Dot

\*1 USB port is for iPod only

**4 LINE DISPLAY** 

#### **iPod AND USB CONNECTIVITY**

The KMR-700U is unique in that it features two USB ports for connecting an iPod and USB audio device to the headunit, allowing full control and continuous enjoyment of your favourite songs. What's more, you never have to worry about your precious devices getting wet any more as the KMR-700U has a compartment behind the front panel where valuable music sources can be stored.