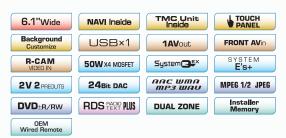

The flagship of Kenwood's 2009 multimedia lineup features navigation system, iPhone, iPod and Bluetooth connectivity with a wide VGA monitor. It's the ideal multimedia unit for users who want the most advanced car entertainment system in a sleek compact body.