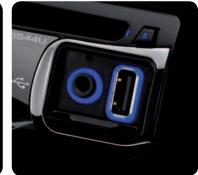

#### FRONT USB / FRONT AUX INPUT

FRONT USB  $\mathbf{FRONT} \, \triangle \, \cup \times$ 

An AUX terminal can be used for an iPod or other digital audio player connection. The USB terminal can be used to input USB memory, attach a USB compatible digital audio player or a 1 wire iPod digital connection. These terminals are on the front of the unit and have a sliding cover to avoid dust and ensure more secure connections. They are illuminated for ease of connection at night.

#### FRONT USB AND AUX INPUT

FRONT USB

An AUX terminal can be used for an iPod or other portable audio player connection. The USB terminal can be used to input USB memory, attach a USB compatible digital audio player or iPod through iPod cable. These terminals are on the front of the unit and have a sliding cover to avoid dust and ensure more