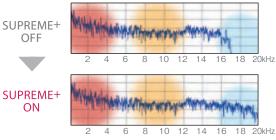

#### SUPREME+

Vocal Clarity, Bass Boost, and Vocal Elevation join the acclaimed "Supreme+" to further enhance the sound quality of compressed music.