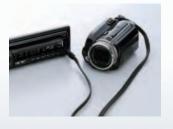

#### FRONT AV INPUT

FRONT AVin

With the AV INPUT easily accessible on the front panel, playing back content from video cameras and digital cameras is simply plug-and-play. Just connect the camera and share images with everybody in your car on the large LCD. CA-C3AV RCA plug converter cable is optionally available for connection with almost any kind of device.

\*You can only use CA-C3AV or a cable with the same RCA plug configuration

\*Optional unit KCA-BT200 is required for iPhone connectivity through Bluetooth

7.0" Wide Motorized Indash Monitor with DVD Receiver