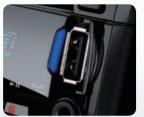

#### FRONT USB / FRONT AUX INPUT

FRONT USB  $\mathbf{FRONT} \, \triangle \, \cup \times$ 

An AUX terminal can be used for an iPod or other digital audio player connection. The USB terminal can be used to input USB memory, attach a USB compatible digital audio player or a 1 wire iPod digital connection. These terminals are on the front of the unit and have a sliding cover to avoid dust and ensure more secure connections. They are illuminated for ease of connection at night.

#### FRONT USB AND AUX INPUT

FRONT USB

An AUX terminal can be used for an iPod or other portable audio player connection. The USB terminal can be used to input USB memory, attach a USB compatible digital audio player or iPod through iPod cable. These terminals are on the front of the unit and have a sliding cover to avoid dust and ensure more