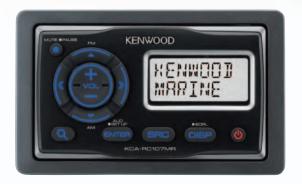

# KCA-RC107MR

The IPX7 compliant KCA-RC107MR is a dedicated wired remote controller for the KMR-700U that features an LCD display for control of the headunit and external devices connected to the headunit. What's more, up to three other wired remote controllers can be connected to the KMR-700U via an optional adaptor for easy multi-zone control of different music sources.