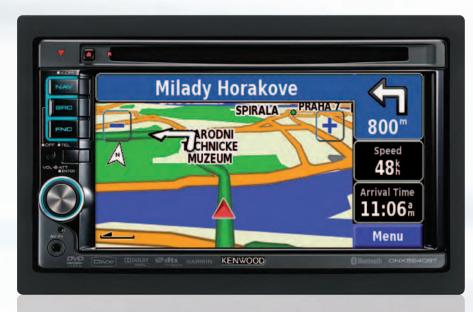

# **NAVIGATION**

Kenwood navigation systems show you the way to your destination as well as all the information you need along the way. Powered by Garmin's cutting-edge navigation technologies, the new navigation system lineup can connect with any Kenwood touch screen product, making operation even easier while offering a clear, sharp display of maps for mistake-free navigation.

#### MAP DATA COVERAGE

Kenwood navigation systems store detailed road data for virtually all of Europe. The 34 countries covered include Andorra, Austria, Belgium, Bulgaria, Croatia, The Czech Republic, Denmark, Estonia, Finland, France, Germany, Gibraltar, Greece, Hungary, Italy, Latvia, Lithuania, Liechtenstein, Luxembourg, Monaco, The Netherlands, Norway, Poland, Portugal, The Republic of Ireland, Romania, San Marino, Slovakia, Slovenia, Spain, Sweden, Switzerland, the Vatican City, and the UK. Now, you are ready to travel anywhere in Europe!

#### TMC (TRAFFIC MESSAGE CHANNEL)

TMC tuner offers real-time traffic information on the GPS map display. What's more, the system can also calculate a route to avoid congestion according to the traffic information received. The DNX Series has a built-in TMC tuner and the GTM10 is also offered as an option for KNA-G421V to support hassle free driving.