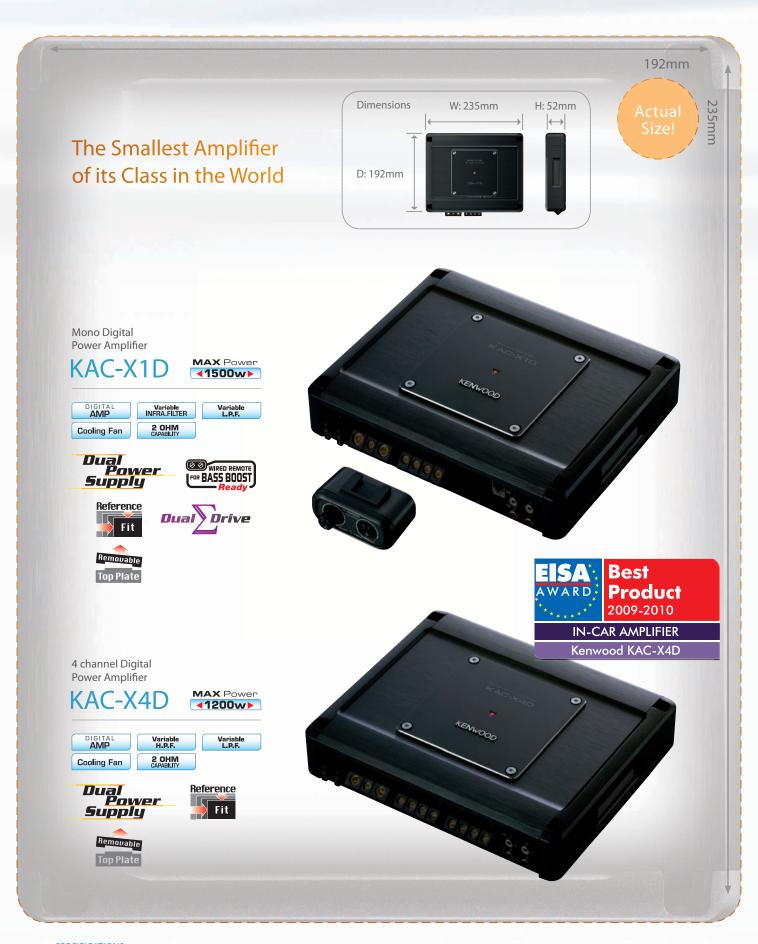

## Compact Size SMART DESIGN & PERFORMANCE (KAC-X1D/KAC-X4D)

As the smallest amplifiers in their class in the world, KAC-X1D and KAC-X4D overcome thermal radiation issues inherent to compact amplifiers and pack powerful Kenwood technology into a small form that enables installation in tight locations previously restricted to lower performance amps. This is ideal for users who do not wish to sacrifice trunk space or prefer stealth installation.

### SPECIFICATIONS

| (     | MODEL    | MAX POWER                                          |          | POWER OUTPUT |          | INFRASONIC | HIGH-PASS                    | LOW-PASS                     | COOLING | SPEAKER | SIZE ()             |
|-------|----------|----------------------------------------------------|----------|--------------|----------|------------|------------------------------|------------------------------|---------|---------|---------------------|
| MODEL | OUTPUT   | PUT 4 ohms (14.4V) 2 ohms (14.4V) Bridged (4 ohms) | FILTER   | FILTER       | FILTER   | FAN        | LEVEL INPUT                  | SIZE (mm)                    |         |         |                     |
|       | KAC -X1D | 1500W                                              | 600W x 1 | 700W x 1     | -        | (Variable) | -                            | <ul><li>(Variable)</li></ul> | •       | -       | (W)235x(H)52x(D)192 |
|       | KAC -X4D | 1200W                                              | 120W x 4 | 150W x 4     | 300W x 2 | -          | <ul><li>(Variable)</li></ul> | ● (Variable)                 | •       | -       | (W)235x(H)52x(D)192 |
| ı     |          |                                                    |          |              |          |            |                              |                              |         |         |                     |