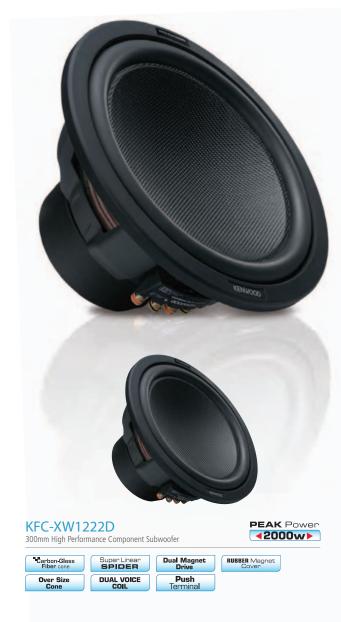

#### **SPECIFICATIONS**

| MODEL       | SIZE  | PEAK POWER | RATED POWER | SENSITIVITY | IMPEDANCE | FREQUENCY RESPONSE | MAGNET WEIGHT | MOUNTING DEPTH |
|-------------|-------|------------|-------------|-------------|-----------|--------------------|---------------|----------------|
| KFC-1652MRW | 160mm | 150W       | 30W         | 86dB/W/m    | 4 ohms    | 60Hz-20kHz         | 280g          | 61.5mm         |