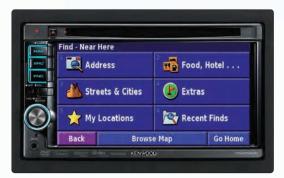

# **NAVIGATION**

Kenwood navigation systems show you the way to your destination as well as all the information you need along the way. Powered by Garmin's cutting-edge navigation technologies, the new navigation system lineup can connect with any Kenwood touch screen product, making operation even easier while offering a clear, sharp display of maps for mistake-free navigation.

#### MAP DATA COVERAGE

Kenwood navigation systems store detailed road data for virtually all of Europe. The 34 countries covered include Andorra, Austria, Belgium, Bulgaria, Croatia, The Czech Republic, Denmark, Estonia, Finland, France, Germany, Gibraltar, Greece, Hungary, Italy, Latvia, Lithuania, Liechtenstein, Luxembourg, Monaco, The Netherlands, Norway, Poland, Portugal, The Republic of Ireland, Romania, San Marino, Slovakia, Slovenia, Spain, Sweden, Switzerland, the Vatican City, and the UK. Now, you are ready to travel anywhere in Europe!