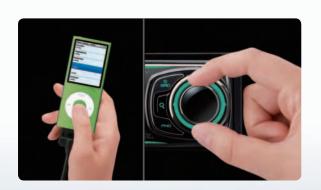

# **Music Search**

ONE BUTTON SEARCH FUNCTION

Music Search is the most convenient way to search for your favourite song from your music library. Simply push the search key, then all you need is to rotate the volume knob until it comes to the song you are looking for.

#### iPod CONTROL BY HAND

With the Kenwood Hand Mode, the user can choose to control from the iPod itself rather than from the headunit.

\*Do not operate iPod while driving