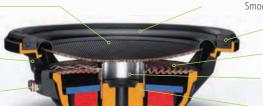

#### **SPECIFICATIONS**

| MODEL       | SIZE  | PEAK POWER | RATED POWER | SENSITIVITY | IMPEDANCE | FREQUENCY RESPONSE | MAGNET WEIGHT | MOUNTING DEPTH |
|-------------|-------|------------|-------------|-------------|-----------|--------------------|---------------|----------------|
| KFC-1652MRW | 160mm | 150W       | 30W         | 86dB/W/m    | 4 ohms    | 60Hz-20kHz         | 280g          | 61.5mm         |