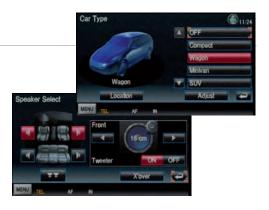

# The Ideal Sound Field SOUND MANAGEMENT SYSTEM

Sound Management System automatically shapes the ideal sound field based on the simple entry of the vehicle type, the mounted speaker sizes and their installation conditions. Kenwood has conducted extensive research on a variety of vehicles and determined expert rules for shaping the ideal acoustical field. Sound Management System uses this expert database of sound field correction settings to automatically optimise the sound field setup for your vehicle. With Sound Management System, anyone can create the perfect listening space in seconds.

#### DTA (DIGITAL TIME ALIGNMENT)

Unlike the speakers in a home audio system, you are not free to adjust the position of speakers in your vehicle. This restriction on the positional relationship between the speakers and listener will often result in an unnatural sound field. DTA adjusts the time taken by the sound output of each speaker to reach the listener's ears. By synchronising the timing of sounds from different speakers, DTA creates a more natural sound field.