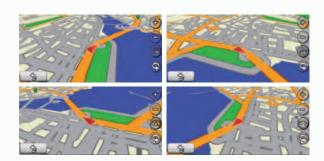

# **NAVIGATION**

Kenwood navigation systems show you the way to your destination as well as all the information you need along the way. Powered by Garmin's cutting-edge navigation technologies, the new navigation system lineup can connect with any Kenwood touch screen product, making operation even easier while offering a clear, sharp display of maps for mistake-free navigation.

#### MAP DATA COVERAGE

Kenwood navigation systems store detailed road data for virtually all of Europe. The 34 countries covered include Andorra, Austria, Belgium, Bulgaria, Croatia, The Czech Republic, Denmark, Estonia, Finland, France, Germany, Gibraltar, Greece, Hungary, Italy, Latvia, Lithuania, Liechtenstein, Luxembourg, Monaco, The Netherlands, Norway, Poland, Portugal, The Republic of Ireland, Romania, San Marino, Slovakia, Slovenia, Spain, Sweden, Switzerland, the Vatican City, and the UK. Now, you are ready to travel anywhere in Europe!