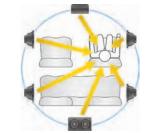

#### DTA (DIGITAL TIME ALIGNMENT)

Unlike the speakers in a home audio system, you are not free to adjust the position of speakers in your vehicle. This restriction on the positional relationship between the speakers and listener will often result in an unnatural sound field. DTA adjusts the time taken by the sound output of each speaker to reach the listener's ears. By synchronising the timing of sounds from different speakers, DTA creates a more natural sound field.

#### **DIGITAL TIME ALIGNMENT**

Synchronising the timing of sounds from the different speakers located at varying distance in the car cabin, Digital Time Alignment optimises the sound stage for the ultimate listening experience.