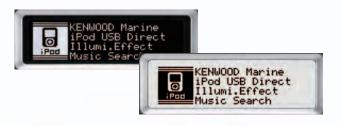

 $\hbox{*} Optional\ unit\ KCA-BT200\ is\ required\ for\ iPhone\ connectivity\ through\ Bluetooth$ 

4 Line Full Dot

\*1 USB port is for iPod only

**4 LINE DISPLAY** 