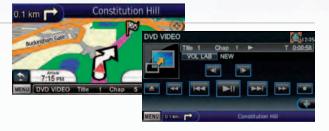

#### PICTURE IN PICTURE

Kenwood's "Picture in Picture" solution puts both Navigation and DVD on the navigation screen, or allows users to see the view from the rear-view camera while the navigation screen is shown.