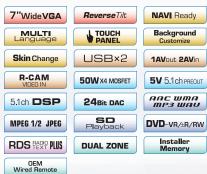

V

Featuring Bluetooth connectivity, Variable Illumination and a wide monitor, this high performance and reasonably priced model integrates a new navigation system with TMC to help you avoid traffic congestion on the road ahead. And under any road conditions, you enjoy superb audio quality with the new built-in Sound Excellence DSP.