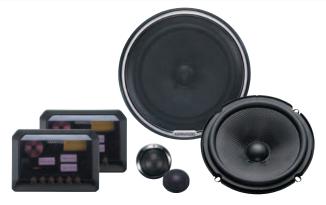

# START LISTENING ► HEAR THE CLARITY

Kenwood amplifier and speaker systems have long been the choice of people who know audio. And this year is no exception. With a new, sleek speaker grill design and the smallest amplifiers in their class, Kenwood again seduces the hearts of the car-audiophile.

# BE CREATIVE ► SHOW YOUR STYLE

When it comes letting you match your system with your car interior, no one does it better than Kenwood. Now available in more units, dynamic Variable Illumination and Emotional Illumination make sure your Kenwood is always in style.