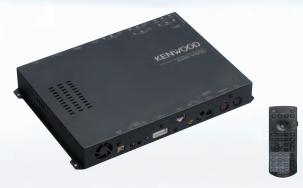

The flagship of Kenwood's 2009 multimedia lineup features navigation system, iPhone, iPod and Bluetooth connectivity with a wide VGA monitor. It's the ideal multimedia unit for users who want the most advanced car entertainment system in a sleek compact body.