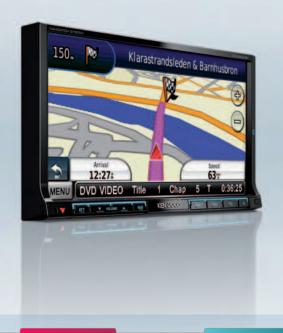

# **NAVIGATION**

Kenwood navigation systems show you the way to your destination as well as all the information you need along the way. Powered by Garmin's cutting-edge navigation technologies, the new navigation system lineup can connect with any Kenwood touch screen product, making operation even easier while offering a clear, sharp display of maps for mistake-free navigation.

#### MAP DATA COVERAGE

Kenwood navigation systems store detailed road data for virtually all of Europe. The 34 countries covered include Andorra, Austria, Belgium, Bulgaria, Croatia, The Czech Republic, Denmark, Estonia, Finland, France, Germany, Gibraltar, Greece, Hungary, Italy, Latvia, Lithuania, Liechtenstein, Luxembourg, Monaco, The Netherlands, Norway, Poland, Portugal, The Republic of Ireland, Romania, San Marino, Slovakia, Slovenia, Spain, Sweden, Switzerland, the Vatican City, and the UK. Now, you are ready to travel anywhere in Europe!