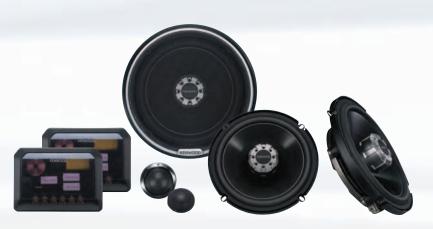

# START LISTENING ► HEAR THE CLARITY

Kenwood amplifier and speaker systems have long been the choice of people who know audio. And this year is no exception. With a new, sleek speaker grill design and the smallest amplifiers in their class, Kenwood again seduces the hearts of the car-audiophile.

# BE CREATIVE ► SHOW YOUR STYLE

When it comes letting you match your system with your car interior, no one does it better than Kenwood. Now available in more units, dynamic Variable Illumination and Emotional Illumination make sure your Kenwood is always in style.