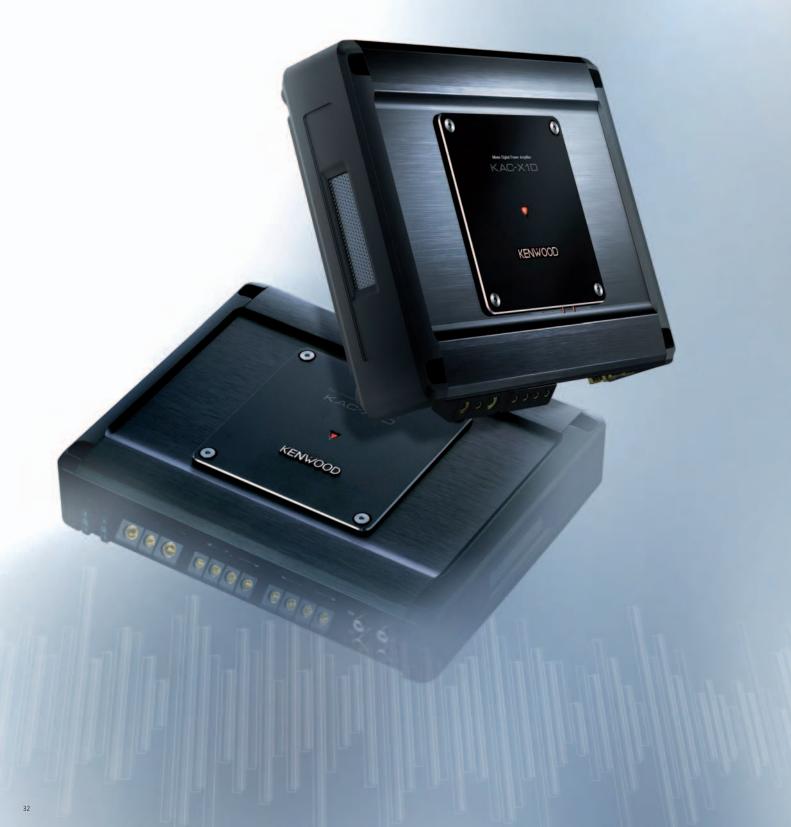

# IMMERSE YOURSELF ► FEEL THE POWER

The 2009 Kenwood amplifiers are the powerful solution for upgrading your car audio system. Experience the reliability of our Thermal Management System as it instantaneously controls amplitude and ensures uninterrupted sound reproduction when high output drives up temperatures. Experience the luxury of choice afforded by Kenwood's compact engineering. With our new X series, you not only have the smallest amplifiers in their class, but also the freedom to choose a truly powerful and reliable amplifier and install it in space previously not possible.

## Compact Size SMART DESIGN & PERFORMANCE (KAC-X1D/KAC-X4D)

As the smallest amplifiers in their class in the world, KAC-X1D and KAC-X4D overcome thermal radiation issues inherent to compact amplifiers and pack powerful Kenwood technology into a small form that enables installation in tight locations previously restricted to lower performance amps. This is ideal for users who do not wish to sacrifice trunk space or prefer stealth installation.