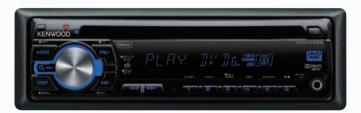

AAC/WMA/MP3/CD Receiver with iPod Control

# C-W7144UY

With an eye-catching illumination effect, KDC-W7144UY is the best choice to expand your iPod music library with higher sound quality. Even better, the 5 Line LCD display offers a smooth, convenient music browsing. If you wish to connect an additional amplifier, 2 Preout with 2.5V is ready for it.