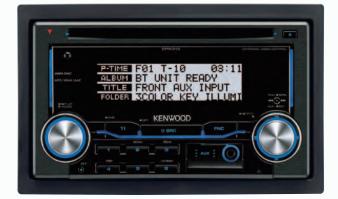

#### FRONT AV INPUT

FRONT AVin

With the AV INPUT easily accessible on the front panel, playing back content from video cameras and digital cameras is simply plug-and-play. Just connect the camera and share images with everybody in your car on the large LCD. CA-C3AV RCA plug converter cable is optionally available for connection with almost any kind of device.

\*You can only use CA-C3AV or a cable with the same RCA plug configuration

\*Optional unit KCA-BT200 is required for iPhone connectivity through Bluetooth

7.0" Wide Motorized Indash Monitor with DVD Receiver