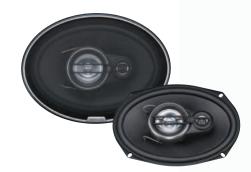

# START LISTENING ► HEAR THE CLARITY

Kenwood amplifier and speaker systems have long been the choice of people who know audio. And this year is no exception. With a new, sleek speaker grill design and the smallest amplifiers in their class, Kenwood again seduces the hearts of the car-audiophile.

# BE CREATIVE ► SHOW YOUR STYLE

When it comes letting you match your system with your car interior, no one does it better than Kenwood. Now available in more units, dynamic Variable Illumination and Emotional Illumination make sure your Kenwood is always in style.