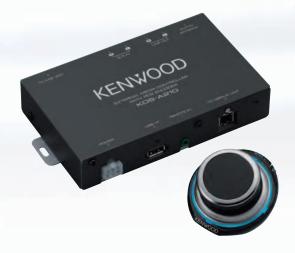

## KOS-A210

KOS-A210 turns an ordinary radio with an RDS tuner into an interactive unit. Use the USB port to play an iPod and iPhone, or to connect a USB Mass Storage device. A unique wired remote controller gives you iPod-like music and source selection capability, and Variable Colour Illumination allows you to customise the look of the control wheel to match dashboard lighting.

\*Optional unit KCA-BT200 is required for iPhone connectivity through Bluetooth