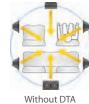

#### DTA (DIGITAL TIME ALIGNMENT)

Unlike the speakers in a home audio system, you are not free to adjust the position of speakers in your vehicle. This restriction on the positional relationship between the speakers and listener will often result in an unnatural sound field. DTA adjusts the time taken by the sound output of each speaker to reach the listener's ears. By synchronising the timing of sounds from different speakers, DTA creates a more natural sound field.

#### **DIGITAL TIME ALIGNMENT**

Synchronising the timing of sounds from the different speakers located at varying distance in the car cabin, Digital Time Alignment optimises the sound stage for the ultimate listening experience.