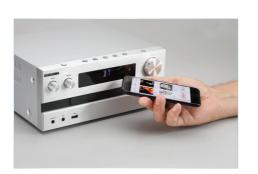

### M-718BT

Micro Hi-Fi System with CD player, USB, Bluetooth Audio-Streaming

- Bluetooth for wireless Audio Streaming (A2DP)
- 2 x 25 Watt Stereo Amplifier
- Programmable CD player including Shuffle/Repeat
- 5 equalizer presets (Flat/Classic/Jazz/Rock/Pop)
- USB input, AUX input for connection of analogue sources
- 2-way Bass Reflex Speakers
- Infrared remote control for controlling all functions
- USB playback (MP3) incl. Shuffle / repeat
- Brushed metal front panel
- 30 presets Tuner
- Dimension Body (WxHxD) : 200 x 120 x 250 mm
- Dimension Speaker (WxHxD): 135 x 200 x 220 mm
- Weight Body: 1.6 kg net / Weight Speaker: 1.6 kg per piece