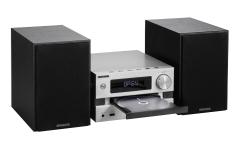

### M-718BT

Micro Hi-Fi System with CD player, USB, Bluetooth Audio-Streaming

- Bluetooth for wireless Audio Streaming (A2DP)
- 2 x 25 Watt Stereo Amplifier
- Programmable CD player including Shuffle/Repeat
- 5 equalizer presets (Flat/Classic/Jazz/Rock/Pop)
- USB input, AUX input for connection of analogue sources
- 2-way Bass Reflex Speakers
- Infrared remote control for controlling all functions
- USB playback (MP3) incl. Shuffle / repeat
- Brushed metal front panel
- 30 presets Tuner
- Dimension Body (WxHxD) : 200 x 120 x 250 mm
- Dimension Speaker (WxHxD): 135 x 200 x 220 mm
- Weight Body: 1.6 kg net / Weight Speaker: 1.6 kg per piece