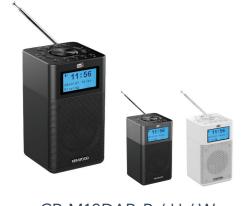

#### Fashionable and stylish.

In conjunction with the excellent sound quality, this radio ensures an extraordinary sound experience.

11:56

CR-M10DAB-B

# CR-M10DAB-B /-H /-W

CR-M10DAB-H

11:56

DAB / FM Compact Radio with Bluetooth Audio-Streaming

- DAB+ / FM RDS Tuner
- 3 Watt Amplifier
- Bluetooth Audio-Streaming
- Metal Speaker Front
- AUX input for connecting analogue sources
- Headphone connection (3.5mm jack)
- Clock function including alarm clock
- Sleep Timer
- Dimmable Display
- LCD with blue Backlight
- 20 station presets with 4 direct access keys for FM / DAB+
- Battery operation possible with 4 AA batteries
- Dimension: 90 x 164 x 97 mm
- Weight: 0,47k g