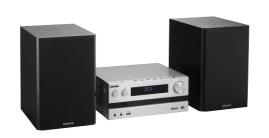

The M-918DAB combines the best of both worlds. Everything aesthetically packed in a timelessly puristic design.

#### M-918DAB

Micro Hi-Fi System with CD player, USB, DAB+, Bluetooth Audio-Streaming

- DAB+ and FM tuner with RDS
- Bluetooth for wireless Audio Streaming (A2DP)
- 2 x 50 Watt Stereo Amplifier
- Programmable CD player including Shuffle/Repeat
- 5 equalizer presets and bass/treble tone
- USB input, AUX input for connection and headphones output
- 2-way Bass Reflex Speakers with 130 mm woofer and 30 mm tweeter
- Infrared remote control for controlling all functions
- USB playback (MP3 / AAC) incl. Shuffle / repeat
- Brushed metal front panel
- Bass- / Treble-Control
- Dimension Body (WxHxD): 260 x 115 x 260 mm
- Dimension Speaker (WxHxD): 173 x 263 x 240 mm
- Weight Body: 2 kg net / Weight Speaker: 2.4 kg per piece