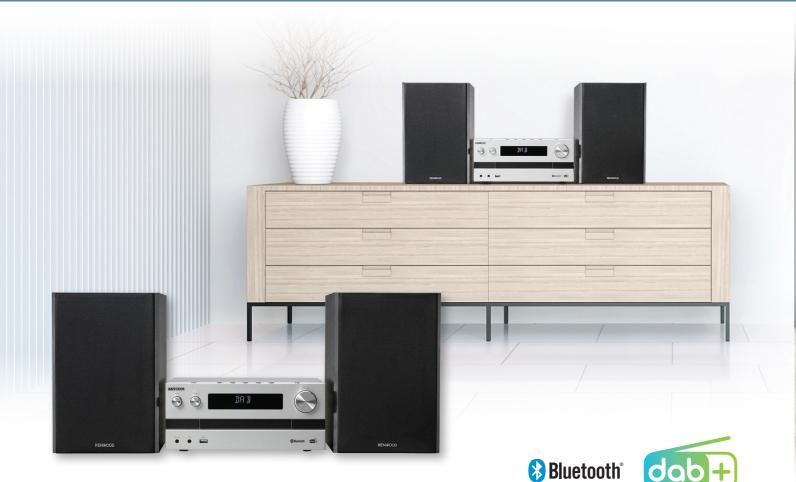

The M-918DAB combines the best of both worlds. Everything aesthetically packed in a timelessly puristic design.

#### M-918DAB

Micro Hi-Fi System with CD player, USB, DAB+, Bluetooth Audio-Streaming

- DAB+ and FM tuner with RDS
- Bluetooth for wireless Audio Streaming (A2DP)
- 2 x 50 Watt Stereo Amplifier
- Programmable CD player including Shuffle/Repeat
- 5 equalizer presets and bass/treble tone
- USB input, AUX input for connection and headphones output
- 2-way Bass Reflex Speakers with 130 mm woofer and 30 mm tweeter
- Infrared remote control for controlling all functions
- USB playback (MP3 / AAC) incl. Shuffle / repeat
- Brushed metal front panel
- Bass- / Treble-Control
- Dimension Body (WxHxD): 260 x 115 x 260 mm
- Dimension Speaker (WxHxD): 173 x 263 x 240 mm
- Weight Body: 2 kg net / Weight Speaker: 2.4 kg per piece