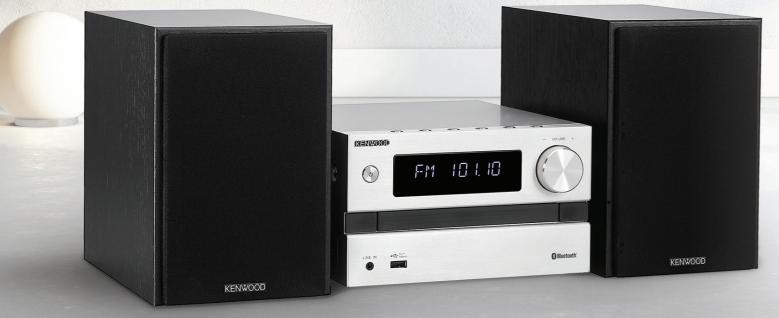

The M-918DAB combines the best of both worlds. Everything aesthetically packed in a timelessly puristic design.

#### M-918DAB

Micro Hi-Fi System with CD player, USB, DAB+, Bluetooth Audio-Streaming

- DAB+ and FM tuner with RDS
- Bluetooth for wireless Audio Streaming (A2DP)
- 2 x 50 Watt Stereo Amplifier
- Programmable CD player including Shuffle/Repeat
- 5 equalizer presets and bass/treble tone
- USB input, AUX input for connection and headphones output
- 2-way Bass Reflex Speakers with 130 mm woofer and 30 mm tweeter
- Infrared remote control for controlling all functions
- USB playback (MP3 / AAC) incl. Shuffle / repeat
- Brushed metal front panel
- Bass- / Treble-Control
- Dimension Body (WxHxD): 260 x 115 x 260 mm
- Dimension Speaker (WxHxD): 173 x 263 x 240 mm
- Weight Body: 2 kg net / Weight Speaker: 2.4 kg per piece