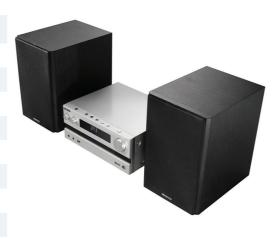

#### Bluetooth - Easy Connection

These Hifi systems are equipped with a CD Player and an integrated Bluetooth module that allows wireless audio streaming from Smartphones, Tablets and other compatible devices. Other external players can also be connected via cable. A front USB-Port reads audio data from USB-Sticks or hard disks. A 3.5mm Line-In jack enables the connection for a music player, TV and other audio components, headphone or preamp output.