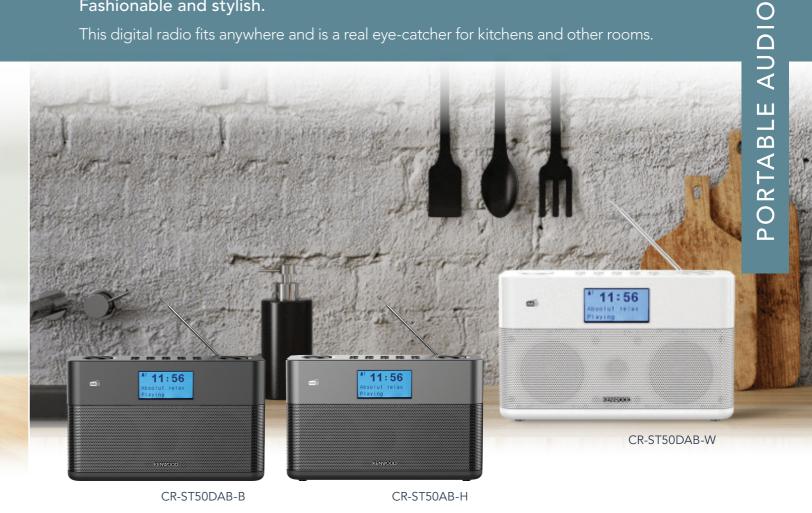

# Fashionable and stylish.

This digital radio fits anywhere and is a real eye-catcher for kitchens and other rooms.

# CR-M10DAB-B /-H /-W

CR-M10DAB-H

11:56

DAB / FM Compact Radio with Bluetooth Audio-Streaming

- DAB+ / FM RDS Tuner
- 3 Watt Amplifier
- Bluetooth Audio-Streaming
- Metal Speaker Front
- AUX input for connecting analogue sources
- Headphone connection (3.5mm jack)
- Clock function including alarm clock
- Sleep Timer
- Dimmable Display
- LCD with blue Backlight
- 20 station presets with 4 direct access keys for FM / DAB+
- Battery operation possible with 4 AA batteries
- Dimension: 90 x 164 x 97 mm
- Weight: 0,47k g

11:56

CR-M10DAB-W

#### CR-ST50DAB-B /-H /-W

DAB / FM Compact Stereo Radio with Bluetooth Audio-Streaming

- DAB+ / FM RDS Tuner
- 2 x 3 Watt Amplifier
- Bluetooth Audio-Streaming
- Metal Speaker Front
- AUX input for connecting analogue sources
- Headphone connection (3.5mm jack)
- Clock function including alarm clock
- Sleep Timer
- Dimmable Display (including Display shutdown)
- LCD with blue Backlight
- 20 station presets with 4 direct access keys for FM / DAB+
- Battery operation possible with 4 AA batteries
- Dimension: 227 x 144 x 95 m m
- Weight: 1,4 kg