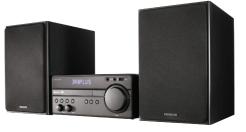

### M-718BT

Micro Hi-Fi System with CD player, USB, Bluetooth Audio-Streaming

- Bluetooth for wireless Audio Streaming (A2DP)
- 2 x 25 Watt Stereo Amplifier
- Programmable CD player including Shuffle/Repeat
- 5 equalizer presets (Flat/Classic/Jazz/Rock/Pop)
- USB input, AUX input for connection of analogue sources
- 2-way Bass Reflex Speakers
- Infrared remote control for controlling all functions
- USB playback (MP3) incl. Shuffle / repeat
- Brushed metal front panel
- 30 presets Tuner
- Dimension Body (WxHxD) : 200 x 120 x 250 mm
- Dimension Speaker (WxHxD): 135 x 200 x 220 mm
- Weight Body: 1.6 kg net / Weight Speaker: 1.6 kg per piece