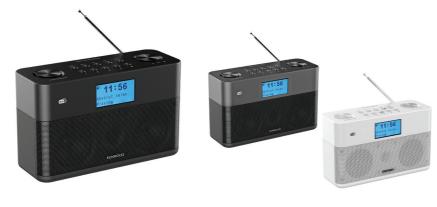

# CR-M10DAB-B /-H /-W

CR-M10DAB-H

11:56

DAB / FM Compact Radio with Bluetooth Audio-Streaming

- DAB+ / FM RDS Tuner
- 3 Watt Amplifier
- Bluetooth Audio-Streaming
- Metal Speaker Front
- AUX input for connecting analogue sources
- Headphone connection (3.5mm jack)
- Clock function including alarm clock
- Sleep Timer
- Dimmable Display
- LCD with blue Backlight
- 20 station presets with 4 direct access keys for FM / DAB+
- Battery operation possible with 4 AA batteries
- Dimension: 90 x 164 x 97 mm
- Weight: 0,47k g

#### CR-ST50DAB-B /-H /-W

DAB / FM Compact Stereo Radio with Bluetooth Audio-Streaming

- DAB+ / FM RDS Tuner
- 2 x 3 Watt Amplifier
- Bluetooth Audio-Streaming
- Metal Speaker Front
- AUX input for connecting analogue sources
- Headphone connection (3.5mm jack)
- Clock function including alarm clock
- Sleep Timer
- Dimmable Display (including Display shutdown)
- LCD with blue Backlight
- 20 station presets with 4 direct access keys for FM / DAB+
- Battery operation possible with 4 AA batteries
- Dimension: 227 x 144 x 95 m m
- Weight: 1,4 kg